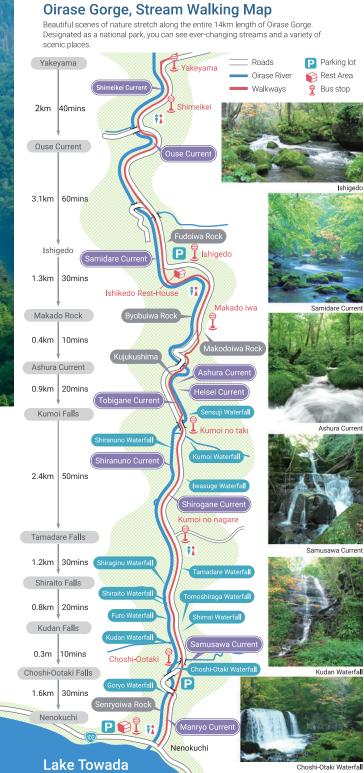

## Accses

Car (if using the Tohoku Expressway)

| Kosaka I.C.     | 40mins |                  |        |               |        |             |
|-----------------|--------|------------------|--------|---------------|--------|-------------|
| Troound 1.01    |        |                  | ,      | Yakeyama      | ]      | Lake Towada |
| Simoda-Momoishi | 30mins | City Center      | 30mins | oirase Stream | 30mins | (Yasumiya)  |
| I.C.            |        | Towada Art Cnter |        | Museum        |        |             |