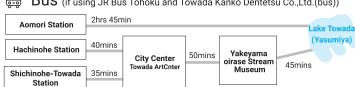

## Accses

Car (if using the Tohoku Expressway)

| Kosaka I.C.     | 40mins |                  |        |               |        |             |
|-----------------|--------|------------------|--------|---------------|--------|-------------|
| Troound 1.01    |        |                  | ,      | Yakeyama      | ]      | Lake Towada |
| Simoda-Momoishi | 30mins | City Center      | 30mins | oirase Stream | 30mins | (Yasumiya)  |
| I.C.            |        | Towada Art Cnter |        | Museum        |        |             |