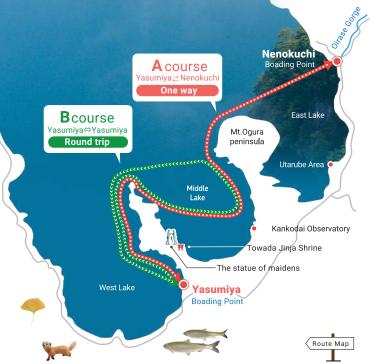

## Timetable for 2025

A Yasumiya 

Route Yasumiya, Nenokuchi Route Yasumiya, Nenokuchi

|   | No. | Yasumiya<br>Departure | Nenokuchi<br>Arrival | Valid         | No. | Nenokuchi<br>Departure | Yasumiya<br>Arriva |
|---|-----|-----------------------|----------------------|---------------|-----|------------------------|--------------------|
|   | 1   | 9:30                  | ▶ 10:20              | 25,Apr5,Nov.  | 2   | 11:00                  | 11:50              |
|   | 3   | 12:15                 | ▶ 13:05              | 25,Apr5,Nov.  | 4   | 13: 30 🕨               | 14:20              |
|   | 5   | 14:45                 | ▶ 15:35              | 25,Apr5,Nov.  |     |                        |                    |
| _ |     |                       | <b></b>              | 25,Apr 9,Oct. | 6   | 16: 00 🕨               | 16:50              |

#### B Yasumiya⇔Yasumiya

#### Ogura, Nakayama-Peninsula Route

| No. | Yasumiya<br>Departure |             | Yasumiya<br>Arrival | Valid            |
|-----|-----------------------|-------------|---------------------|------------------|
| 51  | 8:45                  | •           | 9:35                | 25,Apr - 5 ,Nov. |
| 52  | 10:15                 | Þ           | 11:05               | 25,Apr - 17,Nov. |
| 53  | 11:45                 | Þ           | 12:35               | 25,Apr - 17,Nov. |
| 54  | 13:15                 | Þ           | 14:05               | 25,Apr - 17,Nov. |
| 55  | 14:40                 | Þ           | 15:30               | 25,Apr - 17,Nov. |
| 56  | 16:00                 | <b>&gt;</b> | 16:50               | 25,Apr - 15,Oct. |

# Lake Towada Cruise

A Yasumi

Yasumiya, Nenokuchi Route

B

Yasumiya ⇔ Yasumiya

Ogura, Nakayama Peninsula Route