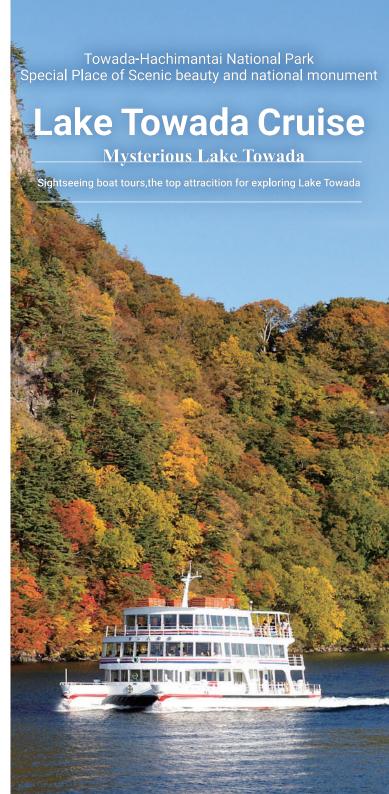

Lake Towada is a caldera lake which formed as a result of a series of volcanic activities, and is surrounded by mountains of 600-1000 meters high. The volcanic activity continues over two hundred thousand years.

The excellent way to feel the lake itself is the cruise, with the breeze of the lake and the scenic spectacle of the forest and water.

Experience the magnificent power of the long history of the earth,

and the changing colour of seasons. Enjoy!

STAMP

Use it for memos and commemorative stamps.